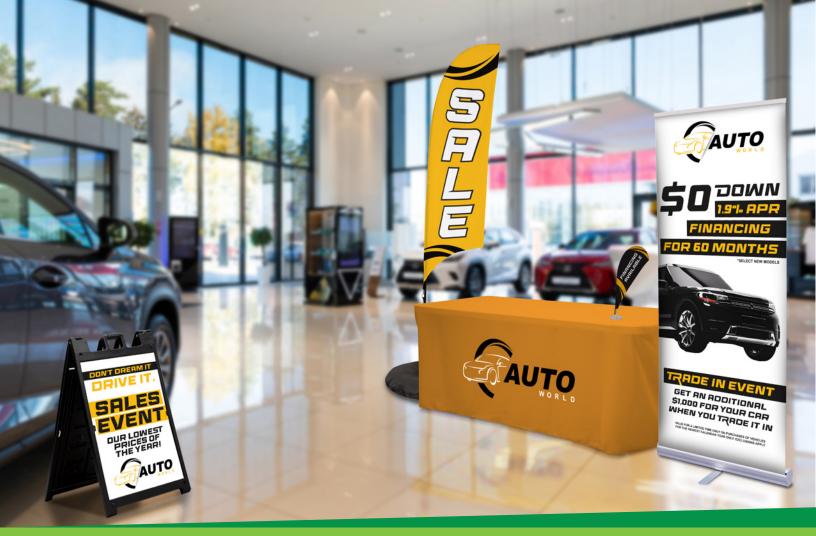

#### SAIL SIGNS & MINI SAIL SIGNS

Sail signs are designed to move in the wind, making them truly hard to miss. They are available in multiple shapes and sizes. Mini sail signs are smaller and can be used in myriad creative ways, from vehicle magnets (when vehicle is not in motion), window clip, suction cup to a standard clip base.

#### SIGNICADE DELUXE A-FRAMES

The Signicade Deluxe is perfect for outdoor use. Its durable plastic frame stands up to weather without rust or maintenance. When it's not in use, simply fold it flat; it takes up very little space in storage. Signboards slide in and out with ease, and an imprinted chalkboard insert is also available.

#### ECONOMY PLUS RETRACTORS

The popular Economy Plus Retractor is versatile and easy to set up. It is lightweight and portable, so you can leave it up long-term or transport it to various events.

## CONVERTIBLE TABLE THROWS

Table throws are perfect for promotional events. The Convertible table throw fits both 6' and 8' tables. It's constructed of polyester poplin, so it's machine-washable and wrinkle-resistant.