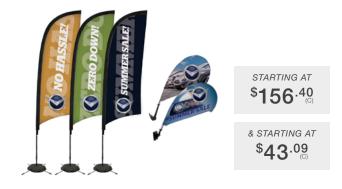

#### SAIL SIGNS & MINI SAIL SIGNS

Sail signs are designed to move in the wind, making them truly hard to miss. They are available in multiple shapes and sizes. Mini sail signs are smaller and can be used in myriad creative ways, from vehicle magnets (when vehicle is not in motion), window clip, suction cup to a standard clip base.