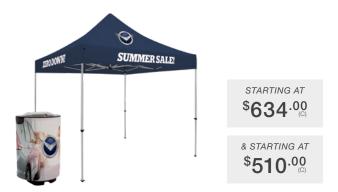

## **10' TENTS & OUTDOOR EVENT COOLER**

Tents elevate your message above the crowd with crisp, taut canopies that are visible from a distance. Artwork is dye sublimated, UV-printed or imprinted on the canopy in bold, vibrant colors. The Outdoor Event Cooler lets you keep beverages cool while promoting your brand or event.