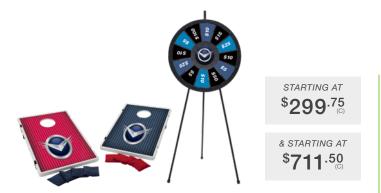

#### **BAG TOSS & SPIN 'N WIN PRIZE WHEEL**

Draw a crowd with games and prize giveaways. The Spin 'N Win Prize Wheel and Bag Toss provide entertainment for your guests, and they can be customized with your logo or artwork. These games are a big hit at festivals and sales events!