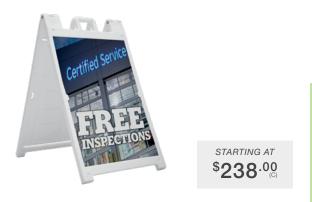

#### SIGNICADE DELUXE A-FRAMES

The Signicade Deluxe is perfect for outdoor use. Its durable plastic frame stands up to weather without rust or maintenance. When it's not in use, simply fold it flat; it takes up very little space in storage. Signboards slide in and out with ease, and an imprinted chalkboard insert is also available.