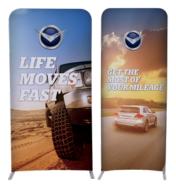

#### **EUROFIT WALL DISPLAYS**

EuroFit displays are a stylish way to promote your brand. Sizes range between 2' and 30' wide, and 54" and 90" tall. A lightweight aluminum frame with push-button connectors makes setup and teardown easy. A double-sided, full-color, fabric graphic cover fits snugly around the frame like a pillowcase. The 100% recycled media is made with REPREVE® fibers recycled from plastic bottles.