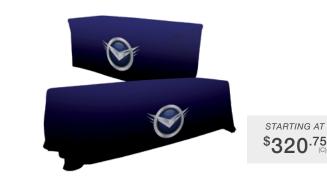

## CONVERTIBLE TABLE THROWS

Table throws are perfect for promotional events. The Convertible table throw fits both 6' and 8' tables. It's constructed of polyester poplin, so it's machine-washable and wrinkle-resistant.